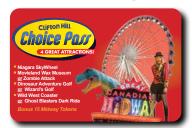

# **Deluxe Group Choice Package**4 Attraction Fun Pass

#### Adult / Student: \$22.00\* Child: \$17.50\*

- CHOOSE ONE Movieland Wax Museum of Stars or Zombie Attack
- CHOOSE ONE Dinosaur Adventure Golf or Wizards Golf
- CHOOSE ONE Cosmic Coaster or Ghostblasters Dark Ride
- Niagara SkyWheel + 15 Midway Tokens
- \* Plus 13% HST