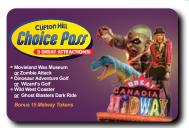

## Group Choice Package

3 Attraction Fun Pass

## Adult / Student: \$19.00\* Child: \$16.00\*

- CHOOSE ONE Movieland Wax Museum of Stars or Zombie Attack
- CHOOSE ONE Dinosaur Adventure Golf or Wizards Golf
- CHOOSE ONE Cosmic Coaster or Ghostblasters Dark Ride
- 15 Midway Tokens
- \* Plus 13% HST